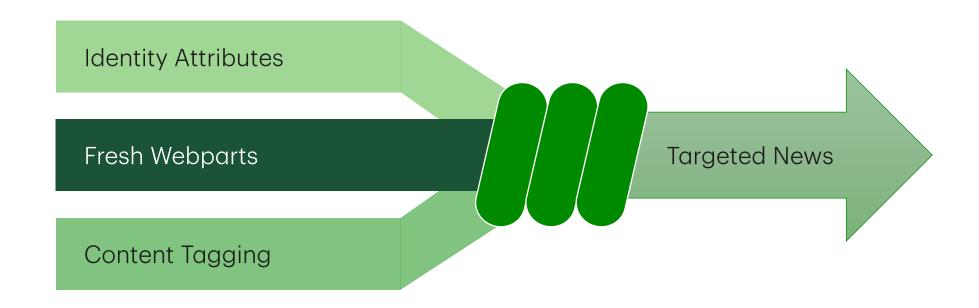

#### **TD Central News Targeting Mechanism**

TD Central uses a combination of identity attributes, content tagging, and targeted webparts to deliver a personalized news experience for colleagues