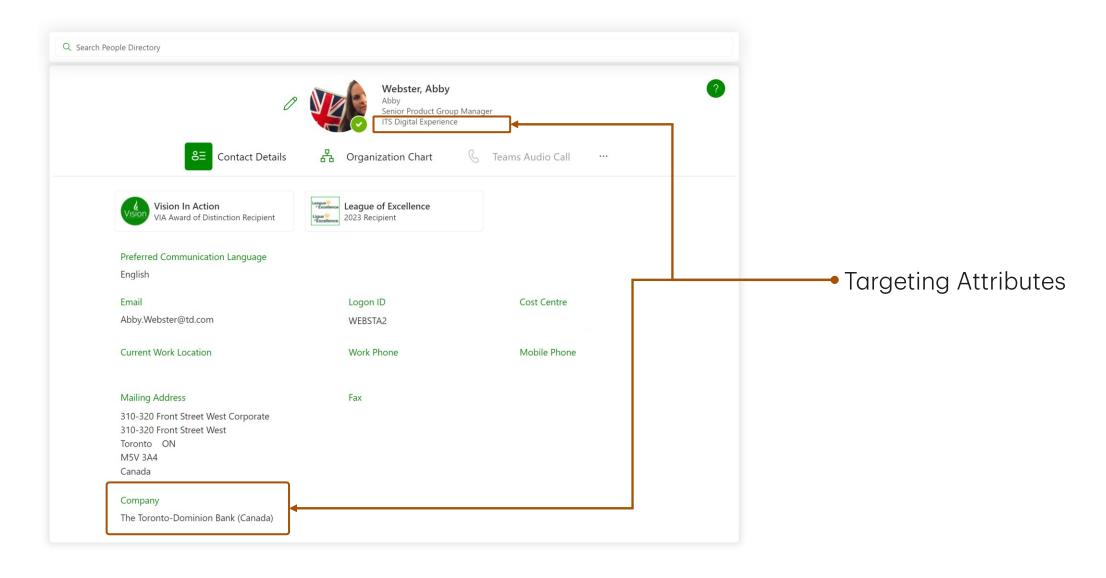

#### Targeted components on the TD Central home page

Looking to rent or buy in 2024? Here are some things you should know

• • • • • • •

TD Central Curated News Carousel 'The Banner'

My TD & Employee News

TD Stories – curated list of externally published articles

#### Targeted components on the TD Central home page

Looking to rent or buy in 2024? Here are some things you should know

•••••

TD Central Curated News Carousel 'The Banner'

My TD & Employee News

TD Stories – curated list of externally published articles