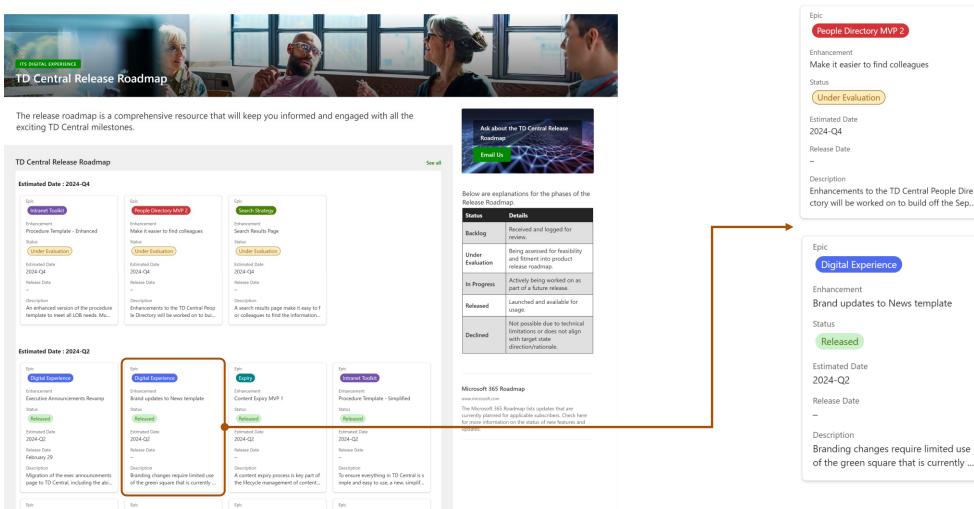

### **Evolving Employee Communications**

Our Intranet transformation journey

April 2024 Abby Webster





#### **Intranet Portfolio Usage Stats: April 2024**

- Monthly page visits increasing 9% YoY
- Viva Engage launched Sept 2023 with new 'All Company' channel 'TD Buzz'









TD Central, the new enterprise-facing Intranet ecosystem of TD Bank



## Questions?





#### **TD Central Release Roadmap**



Example 'Release Items' in card view



## Questions?





#### Targeted components on the TD Central home page



Looking to rent or buy in 2024? Here are some things you should know

• • • • • • •

TD Central Curated News Carousel 'The Banner'



My TD & Employee News



TD Stories – curated list of externally published articles



#### **TD Central News Targeting Mechanism**



TD Central uses a combination of identity attributes, content tagging, and targeted webparts to deliver a personalized news experience for colleagues



#### **Targeting Attributes on TD Central Profile Page**





#### Content tagging fields on news content pages

Tagging example:

" HR Company

N/A

" HR Supervisory Org Level 1

TD Platforms & Technology (Gregory

Keeley)

HR Supervisory Org Level 2

N/A

Dep