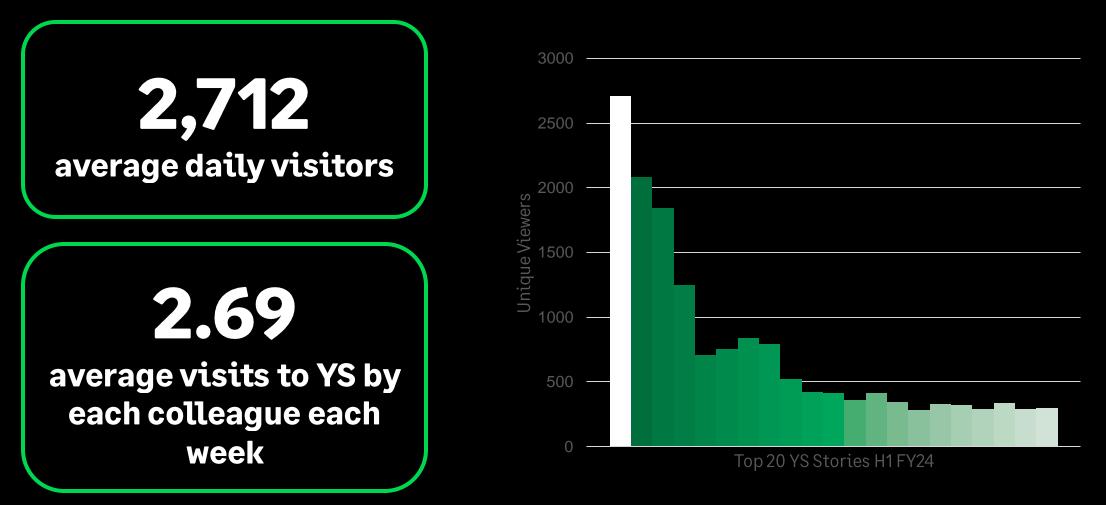

# 83% colleagues clearly understood our

announcements

**2,155** unique on-demand Keynote views "Thank you for sharing coverage of the keynotes. Being able to access those videos felt like the whole of the business was included in the event!"