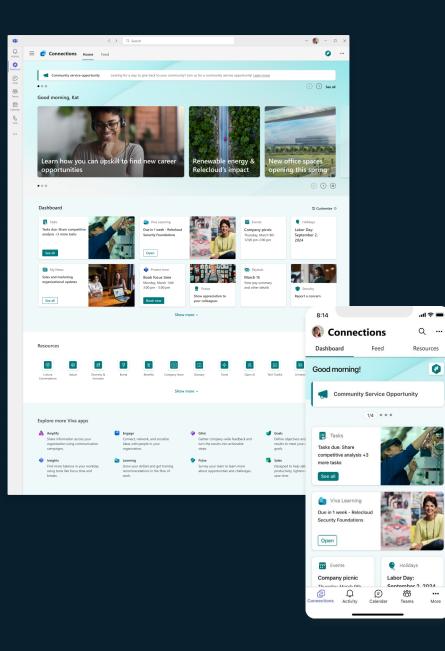

### Viva Connections | Your branded employee experience

# **Viva Connections**

People centered and branded employee experience across all device types

#### **Tools and Apps**

Quick action, cohesive one-stop experience for all the apps in your organization – across all device types

### **Customized for your organization**

Curated to your organization and brand, including company and team updates and relevant industry news

### Personalized to the individual

Helping them be informed, stay connected, and feel engaged

### **Elements of the Viva Connections experience**