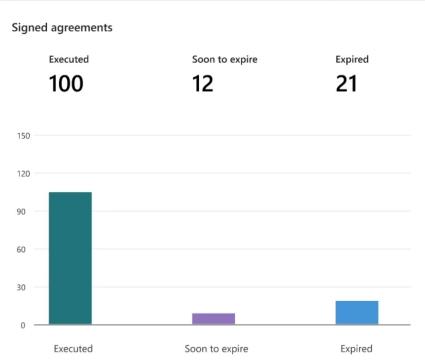

ل Activity Ē Chat ද්ධා Teams ::: Calendar C Calls

|            |                                                               | < >                                          | २ Search                              |                                |                                                                                       |                     |                                  |                      | 🕵 | - |       |
|------------|---------------------------------------------------------------|----------------------------------------------|---------------------------------------|--------------------------------|---------------------------------------------------------------------------------------|---------------------|----------------------------------|----------------------|---|---|-------|
| Agreements | Home Agreements                                               | Home Agreements Reports Options New template |                                       |                                |                                                                                       |                     |                                  |                      |   |   | ement |
|            | Quick start                                                   | 3                                            |                                       |                                |                                                                                       |                     |                                  |                      |   |   |       |
|            | Create an ag<br>Select a published to<br>start drafting a new | emplate and                                  | ✓ Upload a Add an existing agreement. | an agreement<br>or in-progress | Create a template<br>Save time drafting agreements<br>by creating reusable templates. |                     | Contoso NDA Last used 1 week ago |                      |   |   |       |
| Overview   |                                                               |                                              |                                       |                                |                                                                                       |                     |                                  |                      |   |   |       |
|            | Agreements in progress                                        |                                              |                                       |                                | Signed agreements                                                                     |                     |                                  |                      |   |   |       |
|            | In draft<br><b>12</b>                                         | In review <b>20</b>                          | In approval <b>32</b>                 | In e-sign<br><b>16</b>         | Executed <b>100</b>                                                                   | Soon t<br><b>12</b> | o expire                         | Expired<br><b>21</b> |   |   |       |