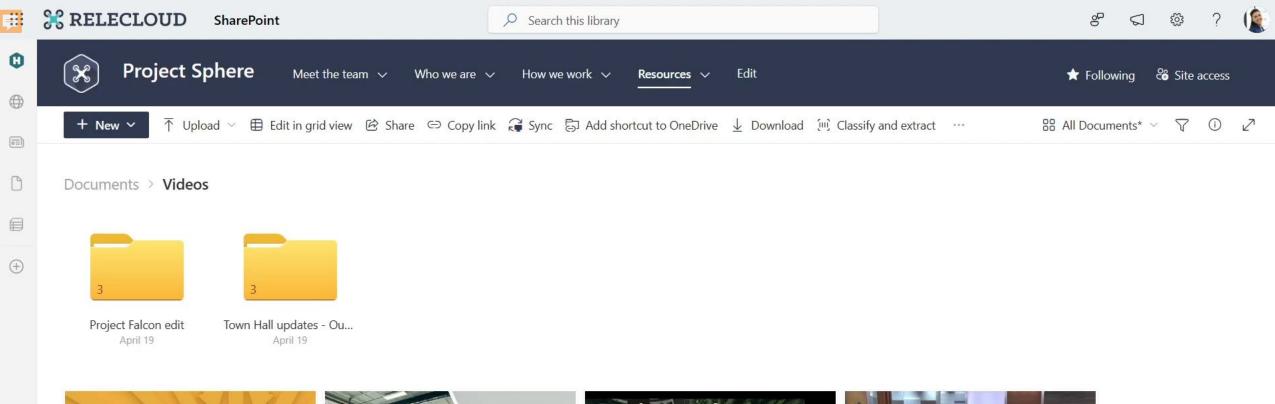

#### Town Hall updates: Our plan for growth

. . . . . . .

April 19, 2023 • 66 views • Megan Bowen • HD • ···· > Shared Documents > Videos

The video is the monthly Q&A meeting at Contoso, a company that produces cameras and quadcopters. Patty, the CEO, introduces the meeting and talks about the company's transformation from a component producer to a solution provider, focusing on the quadcopter segment as a new market opportunity.