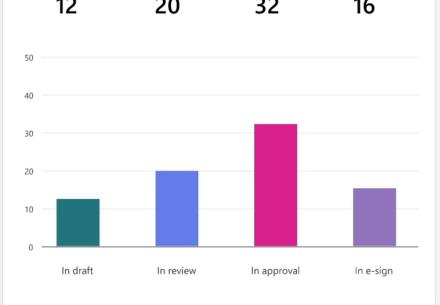

ل Activity Ē Chat ද්ධා Teams ::: Calendar C Calls

|            |                                                               | < >                                          | २ Search                              |                                |                                                                                       |                     |                                  |                      | 🕵 | - |       |
|------------|---------------------------------------------------------------|----------------------------------------------|---------------------------------------|--------------------------------|---------------------------------------------------------------------------------------|---------------------|----------------------------------|----------------------|---|---|-------|
| Agreements | Home Agreements                                               | Home Agreements Reports Options New template |                                       |                                |                                                                                       |                     |                                  |                      |   |   | ement |
|            | Quick start                                                   | 3                                            |                                       |                                |                                                                                       |                     |                                  |                      |   |   |       |
|            | Create an ag<br>Select a published to<br>start drafting a new | emplate and                                  | ✓ Upload a Add an existing agreement. | an agreement<br>or in-progress | Create a template<br>Save time drafting agreements<br>by creating reusable templates. |                     | Contoso NDA Last used 1 week ago |                      |   |   |       |
| Overview   |                                                               |                                              |                                       |                                |                                                                                       |                     |                                  |                      |   |   |       |
|            | Agreements in progress                                        |                                              |                                       |                                | Signed agreements                                                                     |                     |                                  |                      |   |   |       |
|            | In draft<br><b>12</b>                                         | In review <b>20</b>                          | In approval <b>32</b>                 | In e-sign<br><b>16</b>         | Executed <b>100</b>                                                                   | Soon t<br><b>12</b> | o expire                         | Expired<br><b>21</b> |   |   |       |