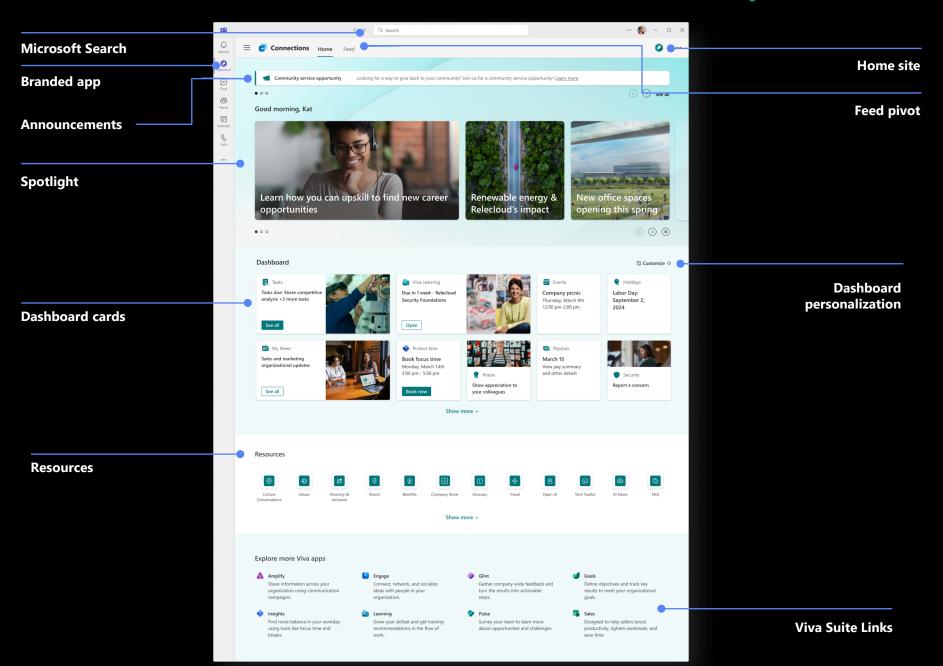

### Viva Connections | Your branded employee experience

# **Viva Connections**

People centered and branded employee experience across all device types

#### **Tools and Apps**

Quick action, cohesive one-stop experience for all the apps in your organization – across all device types

### **Customized for your organization**

Curated to your organization and brand, including company and team updates and relevant industry news

### Personalized to the individual

Helping them be informed, stay connected, and feel engaged

### **Elements of the Viva Connections experience**