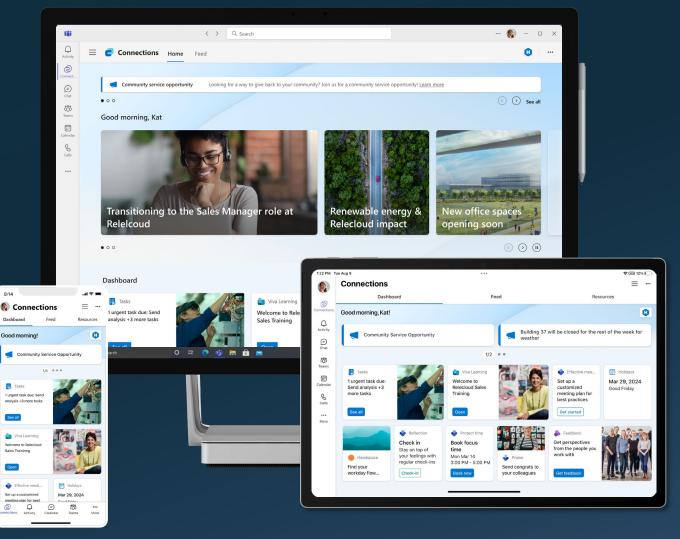

### Viva Connections | Your branded employee experience

# **Viva Connections**

People centered and branded employee experience across all device types

#### **Tools and Apps**

Quick action, cohesive one-stop experience for all the apps in your organization – across all device types

### **Customized for your organization**

Curated to your organization and brand, including company and team updates and relevant industry news

### Personalized to the individual

Helping them be informed, stay connected, and feel engaged