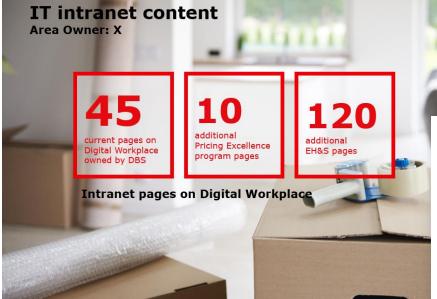

## The clean-up

### Intranet content relevance guideline

| Evaluation                                   | Critical                                                                                                                                                                                                                      | Need-to-Know                                                                                                                                                                                                                                                                                                                                                                                  | Always-On                                                                                                                                                                                                                                                                                                                                   | Nice-to-Know                                                                                                                                                                                                                                                                                                                        |
|----------------------------------------------|-------------------------------------------------------------------------------------------------------------------------------------------------------------------------------------------------------------------------------|-----------------------------------------------------------------------------------------------------------------------------------------------------------------------------------------------------------------------------------------------------------------------------------------------------------------------------------------------------------------------------------------------|---------------------------------------------------------------------------------------------------------------------------------------------------------------------------------------------------------------------------------------------------------------------------------------------------------------------------------------------|-------------------------------------------------------------------------------------------------------------------------------------------------------------------------------------------------------------------------------------------------------------------------------------------------------------------------------------|
| Action                                       | Urgent & Highlighted                                                                                                                                                                                                          | Accessible & Maintained                                                                                                                                                                                                                                                                                                                                                                       | <b>Retained &amp; Maintained</b>                                                                                                                                                                                                                                                                                                            | Relocate or Delete                                                                                                                                                                                                                                                                                                                  |
| How to<br>determine<br>level of<br>relevance | <ul> <li>Is this an emergency?</li> <li>Is employees health or<br/>safety at risk if we don't<br/>communicate now?</li> <li>Is immediate action<br/>required?</li> <li>Is this needed for<br/>compliance purposes?</li> </ul> | <ul> <li>Does it directly impact<br/>employees?</li> <li>Is there a time sensitivity?</li> <li>Will it help employees to<br/>do their job or develop<br/>their skills?</li> <li>Is there a clear call to<br/>action?</li> <li>Does this impact all or the<br/>majority of employees</li> <li>Is this a global or regional<br/>imprative or does it have<br/>executive sponsorship?</li> </ul> | <ul> <li>Is this a tool or a resource that helps employees do their job more effeciently?</li> <li>Are employees using this in their day-to-day function?</li> <li>Does it offer critical information about their employment that is still valid?</li> <li>Is this a tool or a resource that employees are frequently accessing?</li> </ul> | <ul> <li>Does this have little to no impact on an employee's ability to do their job?</li> <li>The content does not require Employees to take action?</li> <li>Is the content timeless?</li> <li>Is the impact for a smaller group of employees?</li> <li>Have employees received the information through other cannels?</li> </ul> |