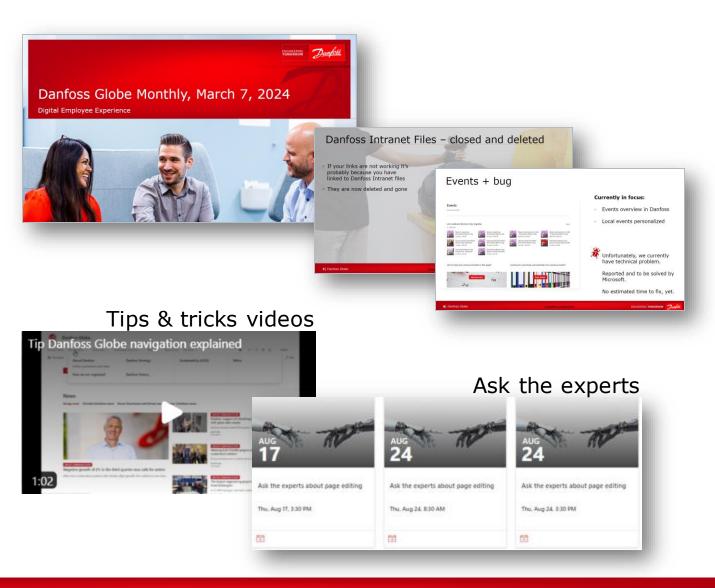

## Danfoss Globe by numbers

### 425 page editors trained and active

99

news editors trained and active

155 individual sites published. 11 additional sites in build mode

💙 🕤 ...

## 560

members of our community for Area Owners and Editors.

## 1 monthly

**DEE Forum** 

forum meeting for status updates, insights, questions and idea generation

1,315,000 visits in 30 days. 42,631 unique viewers have visited Danfoss Globe.