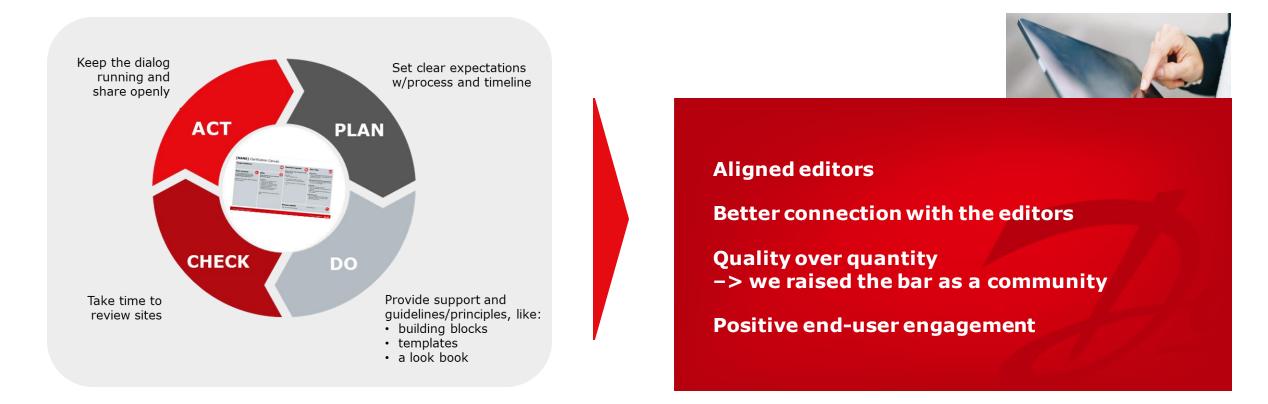

| Recent posts               |
| <b>Ewa Rudnik</b><br>Yesterday at 12:09 PM<br>The Basic Page Editors Training have been moved from this week<br>he participants time schedule who wanted to join it. |                            |
| there is anyone else who wants to join at that time let me know $\raimside D$ Like $\raimside D$ Comment $\raimside B$ Share $\lor$                                  | w.                         |





# A stronger community







### What we gained from our

# CLARIFICATION CANVAS Approach

The old Intranet platform was coming to end of life. It was time to make way for a new experience across Danfoss Globe with relevant content organized by topics instead of organizational structure.







# ENGINEERING TOMORROW