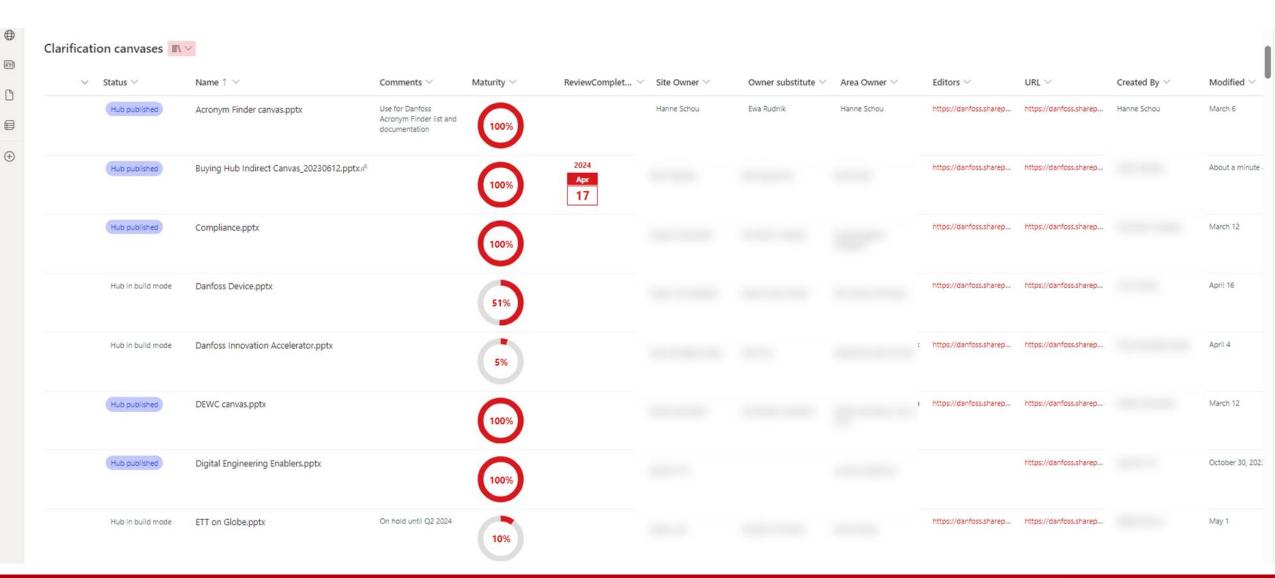

>imprative or does it have<br/>executive sponsorship?</li> </ul> | <ul> <li>Is this a tool or a resource that helps employees do their job more effeciently?</li> <li>Are employees using this in their day-to-day function?</li> <li>Does it offer critical information about their employment that is still valid?</li> <li>Is this a tool or a resource that employees are frequently accessing?</li> </ul> | <ul> <li>Does this have little to no impact on an employee's ability to do their job?</li> <li>The content does not require Employees to take action?</li> <li>Is the content timeless?</li> <li>Is the impact for a smaller group of employees?</li> <li>Have employees received the information through other cannels?</li> </ul> |



## [NAME] Clarification Canvas





## Clarification canvas overview





# Train for skills









## **Get resource commitment**

### Time estimation (per person):

- News editor training (3 hours)
- Page editor training (5 hours)
- Clarification (8 hours/hub)
- Site/content build + test (25 hours/hub)

### Recurring

- Training new functionalities and editing skills
  - Hub owner(s)
  - News editors
  - Page editors
- Editing and "promotion" (the work)
- Danfoss Globe monthly (45min. Session)
- Yearly auditing (Area and Site Owner)



|            | Danfoss       | SharePoint                  |                                                                                                                | $\mathcal P$ Search this site                                                                               |                           |