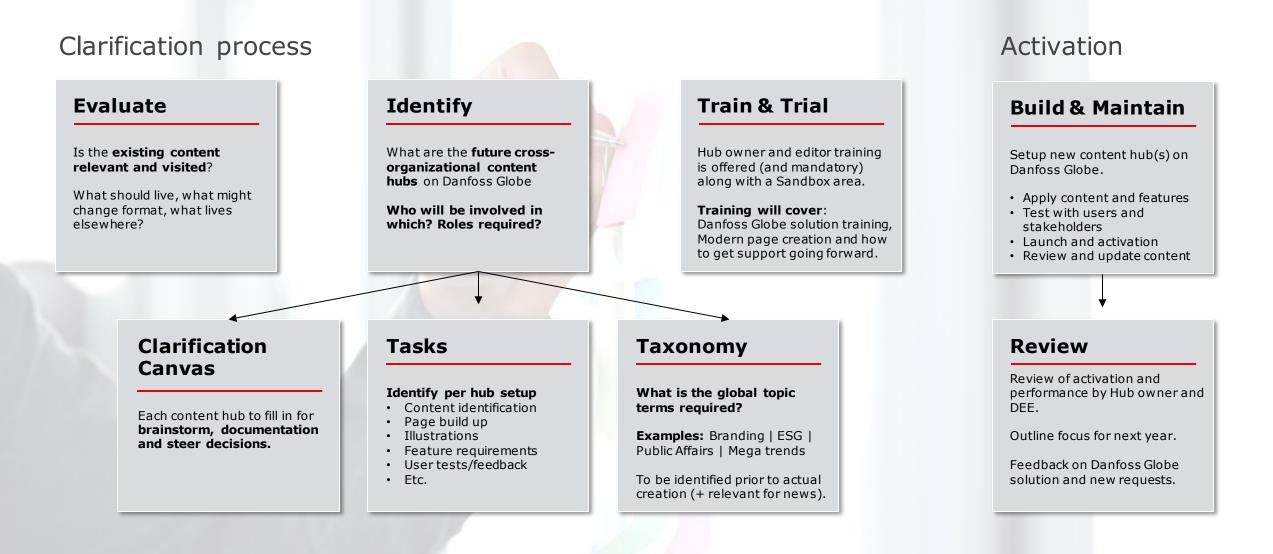

## [NAME] Clarification Canvas

## Clarification canvas overview

# CLARIFICATION CANVAS Approach

The old Intranet platform was coming to end of life. It was time to make way for a new experience across Danfoss Globe with relevant content organized by topics instead of organizational structure.