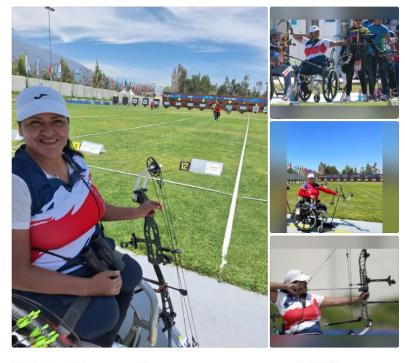

#### Posted in Life at LSEG

6 shares · Seen by 5,638 ···

Hi all, I'm Pilar, and I'll be representing Costa Rica in archery at the 2024 Paralympics in Paris. I'd like to share my story and how I got this incredible opportunity.

I was born in Paraguay and lived 12 years in Argentina. In 2006 I moved to Costa Rica because my husband is Costa Rican and now consider myself Costa Rican because I have lived here most of my life and love this country - it has given me a home, good friends and I have been able to develop professionally. I have been fortunate ... see more

🤎 Love 🗊 Comment 🖻 Share 🗸

👍 🤎 🔯 You and 887 others

Show 149 previous comments

\* shared with permission from Maria