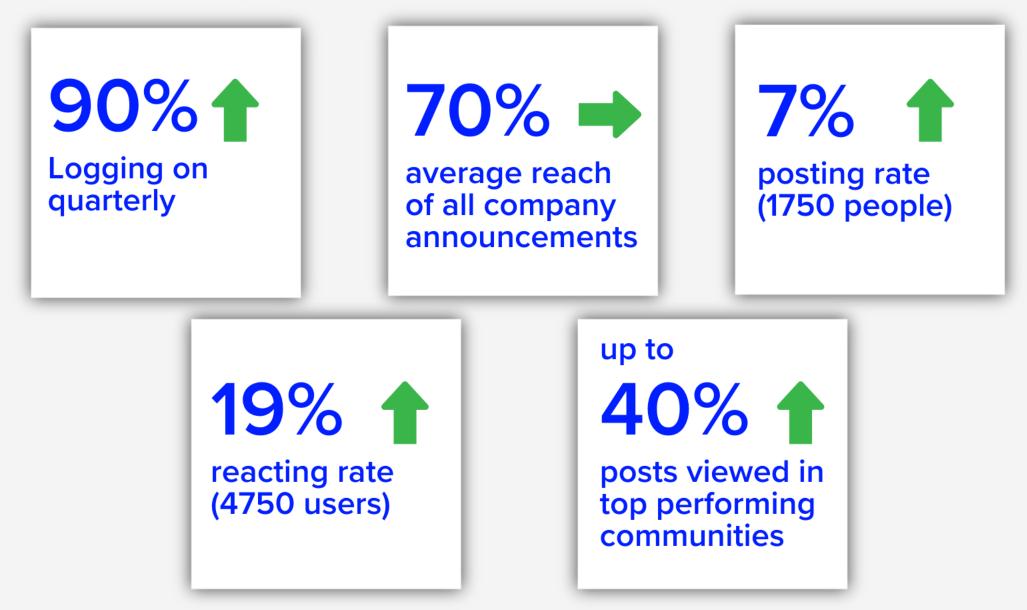

onthly

# Migrate comms activity





# Experiment

#### Posted in Life at LSEG



6 shares · Seen by 5,638 ···

Hi all, I'm Pilar, and I'll be representing Costa Rica in archery at the 2024 Paralympics in Paris. I'd like to share my story and how I got this incredible opportunity.

I was born in Paraguay and lived 12 years in Argentina. In 2006 I moved to Costa Rica because my husband is Costa Rican and now consider myself Costa Rican because I have lived here most of my life and love this country - it has given me a home, good friends and I have been able to develop professionally. I have been fortunate ... see more



🤎 Love 🗊 Comment 🖻 Share 🗸

👍 🤎 🔯 You and 887 others

Show 149 previous comments

\* shared with permission from Maria

# How we're getting on



## How we're getting on



# Let's Connect www.linkedin.com/andrew-pamphilon